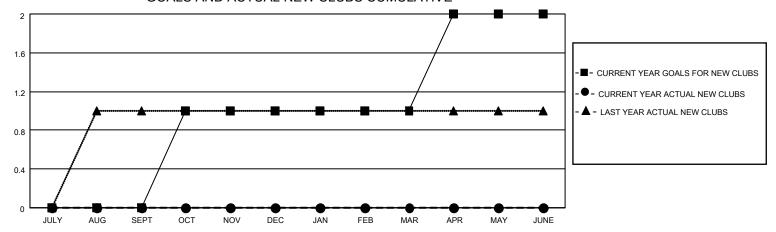

## GOALS AND ACTUAL NEW CLUBS CUMULATIVE

## MONTHLY MEMBERSHIP PROGRESS REPORT

LOCATION ALBERTA District C 1 Results as of: 2/28/2022

| Clubs RESULTS FOR 2021-2022 |   |   |   | Members RESULTS FOR 2021-2022 |    |    |    |
|-----------------------------|---|---|---|-------------------------------|----|----|----|
|                             |   |   |   |                               |    |    |    |
| JULY/AUG/SEPT               | 0 | 0 | 2 | JULY/AUG/SEPT                 | 25 | 29 | 42 |
| OCT/NOV/DEC                 | 1 | 0 | 2 | OCT/NOV/DEC                   | 30 | 15 | 77 |
| JAN/FEB/MAR                 | 0 | 0 | 0 | JAN/FEB/MAR                   | 35 | 39 | 45 |
| APR/MAY/JUNE                | 1 | 0 | 0 | APR/MAY/JUNE                  | 40 | 0  | 0  |