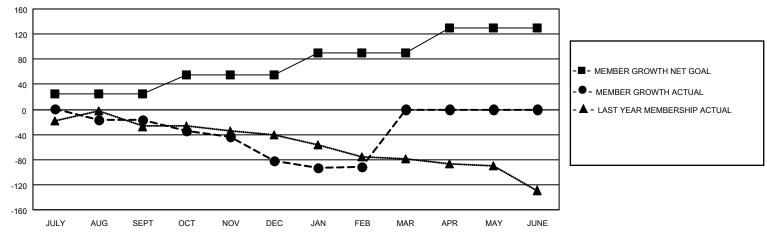

## GOALS AND ACTUAL MEMBERS CUMULATIVE

| DROPPED CLUBS: 4 |     | 24 CLUBS OF 96 ADDED 1 OR<br>MORE NEW MEMBERS | GENDER DISTRIBUTION                 |              |  |
|------------------|-----|-----------------------------------------------|-------------------------------------|--------------|--|
|                  |     | WORE NEW WEINDERS                             | MALE 1,057 (63.33%)                 |              |  |
|                  |     |                                               | FEMALE                              | 612 (36.67%) |  |
| DROPPED MEMBERS  |     |                                               | NON BINARY                          | 0 (0.00%)    |  |
|                  |     |                                               | PREFER NOT TO ANSWER                | 0 (0.00%)    |  |
| DECEASED         | 21  |                                               |                                     | ` ,          |  |
| CLUB CANCELLED   | 23  | CLICK HERE FOR CUMULATIVE                     | TOTAL FAMILY UNIT MEMBERS 335       |              |  |
| OTHER            | 120 | MEMBERSHIP DATA                               |                                     |              |  |
| TOTAL            | 164 |                                               | FAMILY MEMBERS PAYING HALF DUES 170 |              |  |
|                  |     |                                               |                                     |              |  |

## MONTHLY MEMBERSHIP PROGRESS REPORT

LOCATION ALBERTA District C 1 Results as of: 2/28/2022

| Clubs RESULTS FOR 2021-2022 |   |   |   | Members RESULTS FOR 2021-2022 |    |    |    |
|-----------------------------|---|---|---|-------------------------------|----|----|----|
|                             |   |   |   |                               |    |    |    |
| JULY/AUG/SEPT               | 0 | 0 | 2 | JULY/AUG/SEPT                 | 25 | 29 | 42 |
| OCT/NOV/DEC                 | 1 | 0 | 2 | OCT/NOV/DEC                   | 30 | 15 | 77 |
| JAN/FEB/MAR                 | 0 | 0 | 0 | JAN/FEB/MAR                   | 35 | 39 | 45 |
| APR/MAY/JUNE                | 1 | 0 | 0 | APR/MAY/JUNE                  | 40 | 0  | 0  |